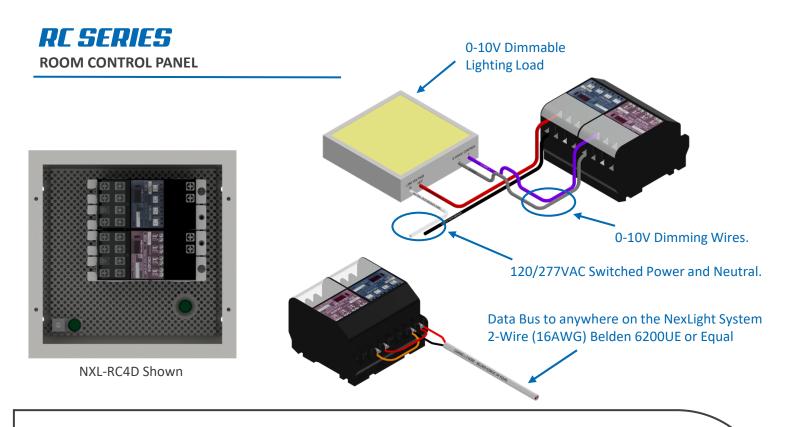

## **APPLICATION OVERVIEW**

The RC Series Panels are an Auxiliary Panel for use in distributed system designs connected to the NexLight Lighting Control System. The small enclosure can easily be mounted in the controlled space to run smaller lighting Loads (10A or less per zone). The distributed network approach reduces the need for line voltage home runs to the main lighting control panel. There is no transformer for control power, the only control power required is supplied by the NexLight 2-Wire Data Bus. The RC Series provides up to 4 Zones each in either On/Off or Dimming applications.

## **APPLICATION HIGHLIGHTS**

- Easily Expand the control capacity of a NexLight Lighting Control System.
- Use as an auxiliary panel for an R Series, D Series or a Custom Panel.
- Programming, Monitoring and Remote Override available through Main Panel Graphic User Interface (GUI).