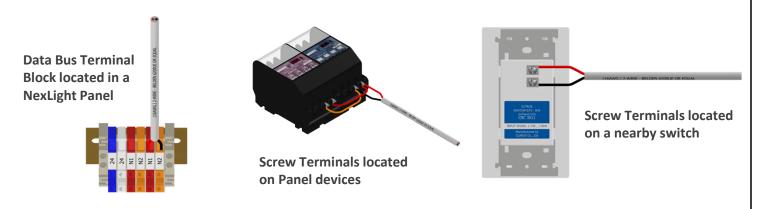

d to the NexLight Lighting Control System. The small enclosure can easily be mounted in the controlled space to run smaller lighting Loads (10A or less per zone). The distributed network approach reduces the need for line voltage home runs to the main lighting control panel. There is no transformer for control power, the only control power required is supplied by the NexLight 2-Wire Data Bus. The RC Series provides up to 4 Zones each in either On/Off or Dimming applications.

## **APPLICATION HIGHLIGHTS**

- Easily Expand the control capacity of a NexLight Lighting Control System.
- Use as an auxiliary panel for an R Series, D Series or a Custom Panel.
- Programming, Monitoring and Remote Override available through Main Panel Graphic User Interface (GUI).

## TYPICAL DATA BUS CONNECTIONS